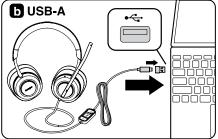

## Kensington<sup>®</sup>



## H2000 USB-C Headset - Over Ear





kensington.com/register

























|                   | © <sup>⊗</sup> P <sub>B</sub> |            |
|-------------------|-------------------------------|------------|
| Australia         | 1300 881 931                  | México     |
| België / Belgique | 02 401 2395                   | Nederland  |
| Brasil            | 14 3235-4003                  | New Zealar |

| 1300 881 931     | México                                                                                                                                                                                                            | 55 15 00 57 00