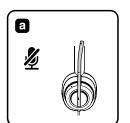

## Kensington<sup>®</sup>



## H2000 USB-C Headset - Over Ear





kensington.com/register

























|                   | © <sup>⊗</sup> P <sub>B</sub> |            |
|-------------------|-------------------------------|------------|
| Australia         | 1300 881 931                  | México     |
| België / Belgique | 02 401 2395                   | Nederland  |
| Brasil            | 14 3235-4003                  | New Zealar |

| 1300 881 931     | México                                                                                                                                                                                                            | 55 15 00 57 00