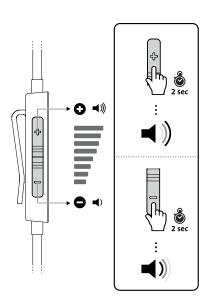

## H2000 USB-C Headset - Over Ear

kensington.com/register

|                   | © <sup>⊗</sup> P <sub>B</sub> |            |
|-------------------|-------------------------------|------------|
| Australia         | 1300 881 931                  | México     |
| België / Belgique | 02 401 2395                   | Nederland  |
| Brasil            | 14 3235-4003                  | New Zealar |