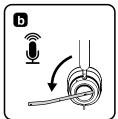

## Kensington<sup>®</sup>



## H2000 USB-C Headset - Over Ear





kensington.com/register

























|                   | © <sup>⊗</sup> P <sub>B</sub> |            |
|-------------------|-------------------------------|------------|
| Australia         | 1300 881 931                  | México     |
| België / Belgique | 02 401 2395                   | Nederland  |
| Brasil            | 14 3235-4003                  | New Zealar |

| 1300 881 931     | México                                                                                                                                                                                                            | 55 15 00 57 00