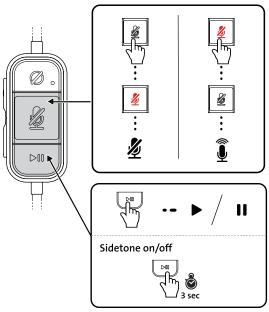

## H2000 USB-C Headset - Over Ear

kensington.com/register

|                   | © <sup>⊗</sup> P <sub>B</sub> |            |
|-------------------|-------------------------------|------------|
| Australia         | 1300 881 931                  | México     |
| België / Belgique | 02 401 2395                   | Nederland  |
| Brasil            | 14 3235-4003                  | New Zealar |