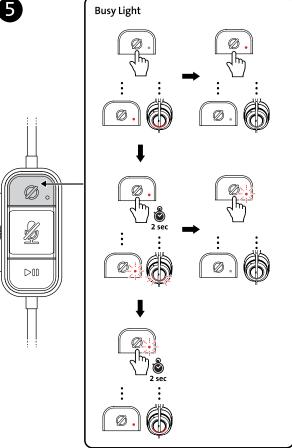

## H2000 USB-C Headset - Over Ear

kensington.com/register

|                   | © <sup>⊗</sup> P <sub>B</sub> |            |
|-------------------|-------------------------------|------------|
| Australia         | 1300 881 931                  | México     |
| België / Belgique | 02 401 2395                   | Nederland  |
| Brasil            | 14 3235-4003                  | New Zealar |