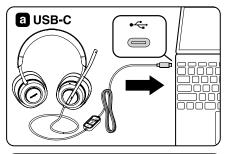

## Kensington<sup>®</sup>



## H2000 USB-C Headset - Over Ear





kensington.com/register

























|                   | © <sup>⊗</sup> P <sub>B</sub> |            |
|-------------------|-------------------------------|------------|
| Australia         | 1300 881 931                  | México     |
| België / Belgique | 02 401 2395                   | Nederland  |
| Brasil            | 14 3235-4003                  | New Zealar |

| 1300 881 931     | México                                                                                                                                                                                                            | 55 15 00 57 00