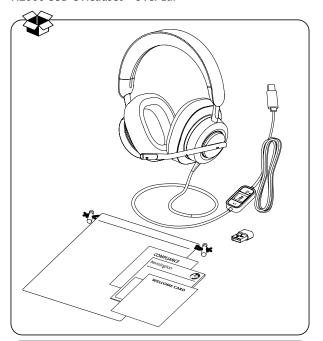

## Kensington<sup>®</sup>



## H2000 USB-C Headset - Over Ear





kensington.com/register

























|                   | © <sup>⊗</sup> P <sub>B</sub> |            |
|-------------------|-------------------------------|------------|
| Australia         | 1300 881 931                  | México     |
| België / Belgique | 02 401 2395                   | Nederland  |
| Brasil            | 14 3235-4003                  | New Zealar |

| 1300 881 931     | México                                                                                                                                                                                                            | 55 15 00 57 00