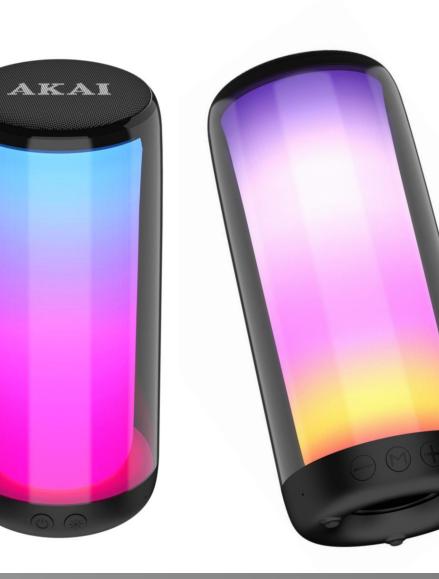

## CS2 GLOW PORTABLE SPEAKER WITH 360 ° LED LIGHTS

## FEATURES:

- Power source:  $5V, \le 1A$
- Power consumption: 7W
- Control buttons: Power On/Off, LED light, Previous track/Volume down, Mode, Next track/Volume up.
- Built- in microphone, hands-free function.
- Bluetooth version: V5.0
- Bluetooth channel emission power: 2dbm
- Bluetooth frequency: 2,402 GHz- 2,480 GHz
- Bluetooth action range up to more than 10 meters.
- Speaker unit: 1 x 10W.
- Battery 3.7V, 2600mAh.
- Frequency response:70Hz 15KHz.
- Sensitivity: 82 db (+/- 3 dB).
- Micro SD port + USB host (support 64G max) reads only MP3 files
- Jack 3.5mm connection
- Playing time: 4hours with LED on, 70% volume
- Charging time: 4.5 hours