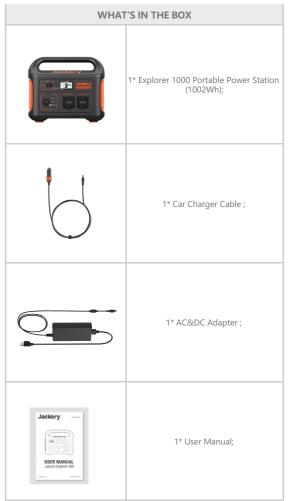

| WHAT'S IN THE BOX                                                                                                                                                                                                                                                                                                                                                                                                                                                                                                                                                                                                                                                                                                                                                                                                                                                                                                                                                                                                                                                                                                                                                                                                                                                                                                                                                                                                                                                                                                                                                                                                                                                                                                                                                                                                                                                                                                                                                                                                                                                                                                              |                                                       |                                                       |                                                       |  |
|--------------------------------------------------------------------------------------------------------------------------------------------------------------------------------------------------------------------------------------------------------------------------------------------------------------------------------------------------------------------------------------------------------------------------------------------------------------------------------------------------------------------------------------------------------------------------------------------------------------------------------------------------------------------------------------------------------------------------------------------------------------------------------------------------------------------------------------------------------------------------------------------------------------------------------------------------------------------------------------------------------------------------------------------------------------------------------------------------------------------------------------------------------------------------------------------------------------------------------------------------------------------------------------------------------------------------------------------------------------------------------------------------------------------------------------------------------------------------------------------------------------------------------------------------------------------------------------------------------------------------------------------------------------------------------------------------------------------------------------------------------------------------------------------------------------------------------------------------------------------------------------------------------------------------------------------------------------------------------------------------------------------------------------------------------------------------------------------------------------------------------|-------------------------------------------------------|-------------------------------------------------------|-------------------------------------------------------|--|
|                                                                                                                                                                                                                                                                                                                                                                                                                                                                                                                                                                                                                                                                                                                                                                                                                                                                                                                                                                                                                                                                                                                                                                                                                                                                                                                                                                                                                                                                                                                                                                                                                                                                                                                                                                                                                                                                                                                                                                                                                                                                                                                                | 1* Explorer 1000 Pro Portable Power Station (1002Wh); | 1* Explorer 1000 Pro Portable Power Station (1002Wh); | 1* Explorer 1000 Pro Portable Power Station (1002Wh); |  |
| 6                                                                                                                                                                                                                                                                                                                                                                                                                                                                                                                                                                                                                                                                                                                                                                                                                                                                                                                                                                                                                                                                                                                                                                                                                                                                                                                                                                                                                                                                                                                                                                                                                                                                                                                                                                                                                                                                                                                                                                                                                                                                                                                              | 1* Car Charger Cable;                                 | 1* Car Charger Cable;                                 | 1* Car Charger Cable;                                 |  |
|                                                                                                                                                                                                                                                                                                                                                                                                                                                                                                                                                                                                                                                                                                                                                                                                                                                                                                                                                                                                                                                                                                                                                                                                                                                                                                                                                                                                                                                                                                                                                                                                                                                                                                                                                                                                                                                                                                                                                                                                                                                                                                                                | 1* AC Charger Cable;                                  | 1* AC Charger Cable;                                  | 1* AC Charger Cable;                                  |  |
|                                                                                                                                                                                                                                                                                                                                                                                                                                                                                                                                                                                                                                                                                                                                                                                                                                                                                                                                                                                                                                                                                                                                                                                                                                                                                                                                                                                                                                                                                                                                                                                                                                                                                                                                                                                                                                                                                                                                                                                                                                                                                                                                | 2*DC7909 To 8020 Adapter;                             | 2*DC7909 To 8020 Adapter;                             | 2*DC7909 To 8020 Adapter;                             |  |
| anter                                                                                                                                                                                                                                                                                                                                                                                                                                                                                                                                                                                                                                                                                                                                                                                                                                                                                                                                                                                                                                                                                                                                                                                                                                                                                                                                                                                                                                                                                                                                                                                                                                                                                                                                                                                                                                                                                                                                                                                                                                                                                                                          | 1* Power Station User Manual;                         | 1* Power Station User Manual;                         | 1*Power Station User Manual;                          |  |
|                                                                                                                                                                                                                                                                                                                                                                                                                                                                                                                                                                                                                                                                                                                                                                                                                                                                                                                                                                                                                                                                                                                                                                                                                                                                                                                                                                                                                                                                                                                                                                                                                                                                                                                                                                                                                                                                                                                                                                                                                                                                                                                                | 2* SolarSaga 80 solar panel (80W);                    | 2* SolarSaga 100 Solar Panel (100W);                  | 4* SolarSaga 200 Solar Panel (200W);                  |  |
| 0 69                                                                                                                                                                                                                                                                                                                                                                                                                                                                                                                                                                                                                                                                                                                                                                                                                                                                                                                                                                                                                                                                                                                                                                                                                                                                                                                                                                                                                                                                                                                                                                                                                                                                                                                                                                                                                                                                                                                                                                                                                                                                                                                           | 2* 2m DC Extended Cable;                              | /                                                     | 2*Solar Series Connector                              |  |
| and the second s | 2*Reflective lined carrying bag ;                     | /                                                     | /                                                     |  |
| TEAT                                                                                                                                                                                                                                                                                                                                                                                                                                                                                                                                                                                                                                                                                                                                                                                                                                                                                                                                                                                                                                                                                                                                                                                                                                                                                                                                                                                                                                                                                                                                                                                                                                                                                                                                                                                                                                                                                                                                                                                                                                                                                                                           | 2* Solar Panel User Manual;                           | 2* Solar Panel User Manual;                           | 4* Solar Panel User Manual;                           |  |