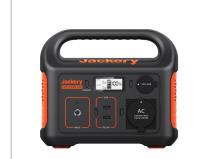

# **Jackery Solar Generator 500**

| Model                                                     | Jackery Solar Generator 500 100W         |
|-----------------------------------------------------------|------------------------------------------|
| Power Station Capacity                                    | 240Wh                                    |
| Power Station Continuous Output                           | 200W                                     |
| Power Station Charged with AC Adapter                     | 5.5H                                     |
| Power Station Charged with 12V Car Outlet                 | 6.5H                                     |
| Power Station Charged with Solar Panel                    | 4.5 H                                    |
| Power Station Battery Lifecycles                          | After 1000 cycles, ≥80% capacity remains |
| Power Station Product Weight                              | 6.6lbs(3KG)                              |
| Power Station Dimensions                                  | 9.05 x 5.24 x 7.87in                     |
| Power Station Operating Usage Temperature                 | 14-104°F (-10~40°C)                      |
| Power Station Battery Management System                   | 6 Types of Protection                    |
| Power Station Steady Power<br>(Pure Sine Wave) AC Outlet  | √                                        |
| Power Station Temperature Control Probes                  | x2                                       |
| Power Station Fire Resistance Rating                      | UL 94-V0                                 |
| Power Station Shock-Resistant Level                       | /                                        |
| Power Station Compatibility with<br>Electrical Appliances | >85%                                     |
| Power Station Noise Level                                 | ≤46db                                    |
| Power Station APP Intelligent Control                     | /                                        |