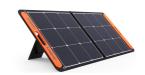

# **Jackery Solar Generator 2000 Pro**

Mainstream SKU

Flagship SKU

| Model                                                     | Jackery Solar Generator 2000 Pro 200W     | Jackery Solar Generator 2000 Pro 400W     | Jackery Solar Generator 2000 Pro 1200W    |
|-----------------------------------------------------------|-------------------------------------------|-------------------------------------------|-------------------------------------------|
| Power Station Capacity                                    | 2160Wh                                    | 2160Wh                                    | 2160Wh                                    |
| Power Station Continuous Output                           | 2200W                                     | 2200W                                     | 2200W                                     |
| Power Station Charged with AC Adapter                     | 2 H                                       | 2 H                                       | 2 H                                       |
| Power Station Charged with 12V Car Outlet                 | 24 H                                      | 24 H                                      | 24 H                                      |
| Power Station Charged with Solar Panel                    | 14.5 H                                    | 7.5 H                                     | 2.5 H                                     |
| Power Station Battery Lifecycles                          | After 1000 cycles, ≥ 80% capacity remains | After 1000 cycles, ≥ 80% capacity remains | After 1000 cycles, ≥ 80% capacity remains |
| Power Station Product Weight                              | 42.9lbs(19.5KG)                           | 42.9lbs(19.5KG)                           | 42.9lbs(19.5KG)                           |
| Power Station Dimensions                                  | 15.12x 10.59x 12.11in                     | 15.12x 10.59x 12.11in                     | 15.12x 10.59x 12.11in                     |
| Power Station Operating Usage Temperature                 | 14-104°F (-10~40°C)                       | 14-104°F (-10~40°C)                       | 14-104°F(-10~40°C)                        |
| Power Station Battery Management System                   | 12 Types of Protection                    | 12 Types of Protection                    | 12 Types of Protection                    |
| Power Station Steady Power<br>(Pure Sine Wave) AC Outlet  | √                                         | √                                         | √                                         |
| Power Station Temperature Control Probes                  | x8                                        | x8                                        | x8                                        |
| Power Station Fire Resistance Rating                      | UL 94-V0                                  | UL 94-V0                                  | UL 94-V0                                  |
| Power Station Shock-Resistant Level                       | 9 Level                                   | 9 Level                                   | 9 Level                                   |
| Power Station Compatibility with<br>Electrical Appliances | >95%                                      | >95%                                      | >95%                                      |
| Power Station Noise Level                                 | ≤46db                                     | ≤46db                                     | ≤46db                                     |
| Power Station APP Intelligent Control                     | Expected to be available in August 2023   | Expected to be available in August 2023   | Expected to be available in August 2023   |

# **Jackery Solar Generator 2000 Pro**

| Model                                   | Jackery Solar Generator 2000 Pro 200W | Jackery Solar Generator 2000 Pro 400W | Jackery Solar Generator 2000 Pro 1200W |
|-----------------------------------------|---------------------------------------|---------------------------------------|----------------------------------------|
| Solar Panel Power                       | 200W                                  | 400W                                  | 1200W                                  |
| Solar Panel Waterproof & Durable        | IP67                                  | IP67                                  | IP67                                   |
| Solar Cell Conversion Efficiency        | 25% MAX                               | 25% MAX                               | 25% MAX                                |
| Solar Panel Operating Usage Temperature | -4~149°F (-20~65°C)                   | -4~149°F (-20~65°C)                   | -4~149°F(-20~65°C)                     |
| Foldable Solar Panel with Magnetic pads | V                                     | √                                     | √                                      |
| Maximum Daily Solar Power Generation*   | 2.38kWh                               | 2.38kWh                               | 7.14kWh                                |
| Waranty                                 | 3+2 Years                             | 3+2 Years                             | 3+2 Years                              |