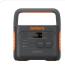

# **Jackery Solar Generator 1000 Pro**

Mainstream SKU

Flagship SKU

| Model                                                     | Jackery Solar Generator 1000 Pro 160W    | Jackery Solar Generator 1000 Pro 200W    | Jackery Solar Generator 1000 Pro 800W    |
|-----------------------------------------------------------|------------------------------------------|------------------------------------------|------------------------------------------|
| Power Station Capacity                                    | 1002Wh                                   | 1002Wh                                   | 1002Wh                                   |
| Power Station Continuous Output                           | 1000W                                    | 1000W                                    | 1000W                                    |
| Power Station Charged with AC Adapter                     | 1.8 H                                    | 1.8 H                                    | 1.8 H                                    |
| Power Station Charged with 12V Car Outlet                 | 12 H                                     | 12 H                                     | 12 H                                     |
| Power Station Charged with Solar Panel                    | 9 H                                      | 7 H                                      | 1.8 H                                    |
| Power Station Battery Lifecycles                          | After 1000 cycles, ≥80% capacity remains | After 1000 cycles, ≥80% capacity remains | After 1000 cycles, ≥80% capacity remains |
| Power Station Product Weight                              | 25.4 lbs(11.5KG)                         | 25.4 lbs(11.5KG)                         | 25.4 lbs(11.5KG)                         |
| Power Station Dimensions                                  | 13.39 x 10.32 x 10.06 in                 | 13.39 x 10.32 x 10.06 in                 | 13.39 x 10.32 x 10.06 in                 |
| Power Station Operating Usage Temperature                 | 14-104°F(-10~40°C)                       | 14-104°F(-10~40°C)                       | 14-104°F (-10~40°C)                      |
| Power Station Battery Management System                   | 12 Types of Protection                   | 12 Types of Protection                   | 12 Types of Protection                   |
| Power Station Steady Power<br>(Pure Sine Wave) AC Outlet  | √                                        | V                                        | √                                        |
| Power Station Temperature Control Probes                  | х9                                       | х9                                       | х9                                       |
| Power Station Fire Resistance Rating                      | UL 94-V0                                 | UL 94-V0                                 | UL 94-V0                                 |
| Power Station Shock-Resistant Level                       | 9 Level                                  | 9 Level                                  | 9 Level                                  |
| Power Station Compatibility with<br>Electrical Appliances | >93%                                     | >93%                                     | >93%                                     |
| Power Station Noise Level                                 | ≤46db                                    | ≤46db                                    | ≤46db                                    |
| Power Station APP Intelligent Control                     | Expected to be available in August 2023  | Expected to be available in August 2023  | Expected to be available in August 2023  |