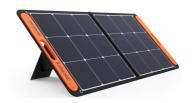

### Jackery Solar Generator 1500 Pro

#### Mainstream SKU

| Model                                                    | Jackery Solar Generator 1500 Pro 200W     |
|----------------------------------------------------------|-------------------------------------------|
| Power Station Capacity                                   | 1512Wh                                    |
| Power Station Continuous Output                          | 1800W                                     |
| Power Station Charged with AC Adapter                    | 2 H                                       |
| Power Station Charged with 12V Car Outlet                | 16.5 H                                    |
| Power Station Charged with Solar Panel                   | 10 H                                      |
| Power Station Battery Lifecycles                         | After 2000 cycles, ≥ 70% capacity remains |
| Power Station Product Weight                             | 37.5lbs(17KG)                             |
| Power Station Dimensions                                 | 15.12x 10.59x 12.11in                     |
| Power Station Operating Usage Temperature                | 14-104°F (-10~40°C)                       |
| Power Station Battery Management System                  | 12 Types of Protection                    |
| Power Station Steady Power<br>(Pure Sine Wave) AC Outlet | √                                         |
| Power Station Temperature Control Probes                 | x8                                        |
| Power Station Fire Resistance Rating                     | UL 94-V0                                  |
| Power Station Shock-Resistant Level                      | 9 Level                                   |
| Power Station Compatibility with  Electrical Appliances  | >95%                                      |
| Power Station Noise Level                                | ≤46db                                     |
| Power Station APP Intelligent Control                    | Expected to be available in August 2023   |

| Model                                   | Jackery Solar Generator 1500 Pro 200W |
|-----------------------------------------|---------------------------------------|
| Solar Panel Power                       | 200W                                  |
| Solar Panel Waterproof & Durable        | IP67                                  |
| Solar Cell Conversion Efficiency        | 25% MAX                               |
| Solar Panel Operating Usage Temperature | -4~149°F (-20~65°C)                   |
| Foldable Solar Panel with Magnetic pads | √                                     |
| Maximum Daily Solar Power Generation*   | 1.2kWh                                |
| Waranty                                 | 3+2 Years                             |

| WHAT'S IN THE BOX |                                                       |  |
|-------------------|-------------------------------------------------------|--|
|                   | 1* Explorer 1500 Pro Portable Power Station (1512Wh); |  |
| 6                 | 1* Car Charger Cable ;                                |  |
| $\bigcirc$        | 1* AC Charger Cable;                                  |  |
|                   | 2*DC7909 To 8020 Adapter;                             |  |
| MANU -            | 1* Power Station User Manual ;                        |  |
|                   | 1* SolarSaga 200 Solar Panel (200W);                  |  |
| \$9               | /                                                     |  |
| <del></del>       | 1* Solar Panel User Manual ;                          |  |