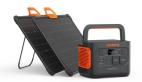

# **Jackery Solar Generator 1000 Pro**

Mainstream SKU

Flagship SKU

| Model                                                     | Jackery Solar Generator 1000 Pro 160W    | Jackery Solar Generator 1000 Pro 200W    | Jackery Solar Generator 1000 Pro 800W    |
|-----------------------------------------------------------|------------------------------------------|------------------------------------------|------------------------------------------|
| Power Station Capacity                                    | 1002Wh                                   | 1002Wh                                   | 1002Wh                                   |
| Power Station Continuous Output                           | 1000W                                    | 1000W                                    | 1000W                                    |
| Power Station Charged with AC Adapter                     | 1.8 H                                    | 1.8 H                                    | 1.8 H                                    |
| Power Station Charged with 12V Car Outlet                 | 12 H                                     | 12 H                                     | 12 H                                     |
| Power Station Charged with Solar Panel                    | 9 H                                      | 7 H                                      | 1.8 H                                    |
| Power Station Battery Lifecycles                          | After 1000 cycles, ≥80% capacity remains | After 1000 cycles, ≥80% capacity remains | After 1000 cycles, ≥80% capacity remains |
| Power Station Product Weight                              | 25.4 lbs(11.5KG)                         | 25.4 lbs(11.5KG)                         | 25.4 lbs(11.5KG)                         |
| Power Station Dimensions                                  | 13.39 x 10.32 x 10.06 in                 | 13.39 x 10.32 x 10.06 in                 | 13.39 x 10.32 x 10.06 in                 |
| Power Station Operating Usage Temperature                 | 14-104°F(-10~40°C)                       | 14-104°F(-10~40°C)                       | 14-104°F (-10~40°C)                      |
| Power Station Battery Management System                   | 12 Types of Protection                   | 12 Types of Protection                   | 12 Types of Protection                   |
| Power Station Steady Power<br>(Pure Sine Wave) AC Outlet  | √                                        | V                                        | √                                        |
| Power Station Temperature Control Probes                  | х9                                       | х9                                       | х9                                       |
| Power Station Fire Resistance Rating                      | UL 94-V0                                 | UL 94-V0                                 | UL 94-V0                                 |
| Power Station Shock-Resistant Level                       | 9 Level                                  | 9 Level                                  | 9 Level                                  |
| Power Station Compatibility with<br>Electrical Appliances | >93%                                     | >93%                                     | >93%                                     |
| Power Station Noise Level                                 | ≤46db                                    | ≤46db                                    | ≤46db                                    |
| Power Station APP Intelligent Control                     | Expected to be available in August 2023  | Expected to be available in August 2023  | Expected to be available in August 2023  |

# **Jackery Solar Generator 1000 Pro**

| Model                                   | Jackery Solar Generator 1000 Pro 160W | Jackery Solar Generator 2000 Pro 200W | Jackery Solar Generator 2000 Pro 800W |
|-----------------------------------------|---------------------------------------|---------------------------------------|---------------------------------------|
| Solar Panel Power                       | 160W                                  | 200W                                  | 800W                                  |
| Solar Panel Waterproof & Durable        | IP68                                  | IP65                                  | IP67                                  |
| Solar Cell Conversion Efficiency        | 23%                                   | 25% Max                               | 25% MAX                               |
| Solar Panel Operating Usage Temperature | -40~185°F(-40~85°C)                   | -4~149°F (-20~65°C)                   | -4~149°F(-20~65°C)                    |
| Foldable Solar Panel with Magnetic pads | √                                     | √                                     | √                                     |
| Maximum Daily Solar Power Generation*   | 952Wh                                 | 1.19kWh                               | 4.76kWh                               |
| Waranty                                 | 3+2 Years                             | 3+2 Years                             | 3+2 Years                             |