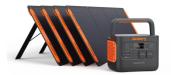

# **Jackery Solar Generator 2000 Pro**

Mainstream SKU

Flagship SKU

| Model                                                     | Jackery Solar Generator 2000 Pro 200W     | Jackery Solar Generator 2000 Pro 400W     | Jackery Solar Generator 2000 Pro 1200W    |
|-----------------------------------------------------------|-------------------------------------------|-------------------------------------------|-------------------------------------------|
| Power Station Capacity                                    | 2160Wh                                    | 2160Wh                                    | 2160Wh                                    |
| Power Station Continuous Output                           | 2200W                                     | 2200W                                     | 2200W                                     |
| Power Station Charged with AC Adapter                     | 2 H                                       | 2 H                                       | 2 H                                       |
| Power Station Charged with 12V Car Outlet                 | 24 H                                      | 24 H                                      | 24 H                                      |
| Power Station Charged with Solar Panel                    | 14.5 H                                    | 7.5 H                                     | 2.5 H                                     |
| Power Station Battery Lifecycles                          | After 1000 cycles, ≥ 80% capacity remains | After 1000 cycles, ≥ 80% capacity remains | After 1000 cycles, ≥ 80% capacity remains |
| Power Station Product Weight                              | 42.9lbs(19.5KG)                           | 42.9lbs(19.5KG)                           | 42.9lbs(19.5KG)                           |
| Power Station Dimensions                                  | 15.12x 10.59x 12.11in                     | 15.12x 10.59x 12.11in                     | 15.12x 10.59x 12.11in                     |
| Power Station Operating Usage Temperature                 | 14-104°F (-10~40°C)                       | 14-104°F (-10~40°C)                       | 14-104°F(-10~40°C)                        |
| Power Station Battery Management System                   | 12 Types of Protection                    | 12 Types of Protection                    | 12 Types of Protection                    |
| Power Station Steady Power<br>(Pure Sine Wave) AC Outlet  | √                                         | √                                         | √                                         |
| Power Station Temperature Control Probes                  | x8                                        | x8                                        | x8                                        |
| Power Station Fire Resistance Rating                      | UL 94-V0                                  | UL 94-V0                                  | UL 94-V0                                  |
| Power Station Shock-Resistant Level                       | 9 Level                                   | 9 Level                                   | 9 Level                                   |
| Power Station Compatibility with<br>Electrical Appliances | >95%                                      | >95%                                      | >95%                                      |
| Power Station Noise Level                                 | ≤46db                                     | ≤46db                                     | ≤46db                                     |
| Power Station APP Intelligent Control                     | Expected to be available in August 2023   | Expected to be available in August 2023   | Expected to be available in August 2023   |

# **Jackery Solar Generator 2000 Pro**

| Model                                   | Jackery Solar Generator 2000 Pro 200W | Jackery Solar Generator 2000 Pro 400W | Jackery Solar Generator 2000 Pro 1200W |
|-----------------------------------------|---------------------------------------|---------------------------------------|----------------------------------------|
| Solar Panel Power                       | 200W                                  | 400W                                  | 1200W                                  |
| Solar Panel Waterproof & Durable        | IP67                                  | IP67                                  | IP67                                   |
| Solar Cell Conversion Efficiency        | 25% MAX                               | 25% MAX                               | 25% MAX                                |
| Solar Panel Operating Usage Temperature | -4~149°F (-20~65°C)                   | -4~149°F (-20~65°C)                   | -4~149°F(-20~65°C)                     |
| Foldable Solar Panel with Magnetic pads | V                                     | √                                     | √                                      |
| Maximum Daily Solar Power Generation*   | 2.38kWh                               | 2.38kWh                               | 7.14kWh                                |
| Waranty                                 | 3+2 Years                             | 3+2 Years                             | 3+2 Years                              |