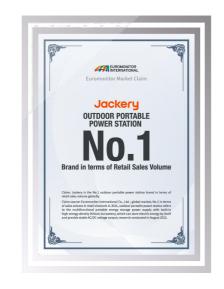

#### **No.1 Global Market Share**

Jackery is a top-selling solar generator brand with more than 2 million units sold worldwide from 2018.1 - 2022.6. Our global footprints expand to over 30 countries, including the United States, Canada, Germany, UK, Spain, France, Italy, Netherlands, Sweden, Japan, Poland, Australia, Korea and China, etc.