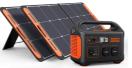

# Jackery Solar Generator 3000 Pro

Mainstream SKU

Flagship SKU

| Model                                                     | Jackery Solar Generator 3000 Pro 400W     | Jackery Solar Generator 3000 Pro 800W     |
|-----------------------------------------------------------|-------------------------------------------|-------------------------------------------|
| Power Station Capacity                                    | 3024Wh                                    | 3024Wh                                    |
| Power Station<br>Continuous Output                        | 3000W                                     | 3000W                                     |
| Power Station Charged with AC Adapter                     | 1.8 H                                     | 1.8 H                                     |
| Power Station Charged with 12V<br>Car Outlet              | 35 H                                      | 35 H                                      |
| Power Station Charged with<br>Solar Panel                 | 9-10 H                                    | 5-6 H                                     |
| Power Station Battery<br>Lifecycles                       | After 2000 cycles, ≥ 70% capacity remains | After 2000 cycles, ≥ 70% capacity remains |
| Power Station Product Weight                              | 62.83 lbs(28.5KG)                         | 62.83 lbs(28.5KG)                         |
| Power Station Dimensions                                  | 18.7 x 13.9 x 14.6 in                     | 18.7 x 13.9 x 14.6 in                     |
| Power Station Operating Usage<br>Temperature              | -4-104°F(-20~40°C)                        | -4-104°F(-20~40°C)                        |
| Power Station Battery<br>Management System                | 12 Types of Protection                    | 12 Types of Protection                    |
| Power Station Steady Power<br>(Pure Sine Wave) AC Outlet  | V                                         | V                                         |
| Power Station Temperature<br>Control Probes               | x9                                        | x9                                        |
| Power Station Fire Resistance<br>Rating                   | UL 94-V0                                  | UL 94-V0                                  |
| Power Station Shock-Resistant<br>Level                    | 9 Level                                   | 9 Level                                   |
| Power Station Compatibility with<br>Electrical Appliances | 99%                                       | 99%                                       |
| Power Station Noise Level                                 | Super Quiet Mode ≤30dB                    | Super Quiet Mode≤30dB                     |
| Power Station APP Intelligent<br>Control                  | √                                         | √                                         |

| Model                                      | Jackery Solar Generator 3000 Pro 400W | Jackery Solar Generator 3000 Pro 800W |
|--------------------------------------------|---------------------------------------|---------------------------------------|
| Solar Panel Power                          | 400W                                  | 800W                                  |
| Solar Panel Waterproof & Durable           | IP67                                  | IP67                                  |
| Solar Cell Conversion Efficiency           | 25% MAX                               | 25% MAX                               |
| Solar Panel Operating Usage<br>Temperature | -4~149°F (-20~65°C)                   | -4~149°F (-20~65°C)                   |
| Foldable Solar Panel with Magnetic pads    | V                                     | √                                     |
| Maximum Daily Solar Power<br>Generation*   | 2.4 kWh                               | 4.76 kWh                              |
| Waranty                                    | 3+2 Years                             | 3+2 Years                             |