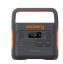

# **Jackery Solar Generator 1000**

Mainstream SKU

| Model                                                    | Jackery Solar Generator 1000 200W        |
|----------------------------------------------------------|------------------------------------------|
| Power Station Capacity                                   | 1002Wh                                   |
| Power Station Continuous Output                          | 1000W                                    |
| Power Station Charged with AC Adapter                    | 7.5 H                                    |
| Power Station Charged with 12V Car Outlet                | 14 H                                     |
| Power Station Charged with Solar Panel                   | 8 H                                      |
| Power Station Battery Lifecycles                         | After 800 cycles, ≥ 80% capacity remains |
| Power Station Product Weight                             | 22.04lbs (10KG)                          |
| Power Station Dimensions                                 | 13.3 x 9.2 x 11.1in                      |
| Power Station Operating Usage Temperature                | 14-104°F (-10~40°C)                      |
| Power Station Battery Management System                  | 6 Types of Protection                    |
| Power Station Steady Power<br>(Pure Sine Wave) AC Outlet | √                                        |
| Power Station Temperature Control Probes                 | x4                                       |
| Power Station Fire Resistance Rating                     | UL 94-V0                                 |
| Power Station Shock-Resistant Level                      | /                                        |
| Power Station Compatibility with  Electrical Appliances  | >93%                                     |
| Power Station Noise Level                                | ≤46db                                    |
| Power Station APP Intelligent Control                    | /                                        |