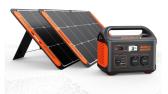

# **Jackery Solar Generator 2000 Pro**

Mainstream SKU

Flagship SKU

| Model                                                     | Jackery Solar Generator 2000 Pro 200W     | Jackery Solar Generator 2000 Pro 400W     | Jackery Solar Generator 2000 Pro 1200W    |
|-----------------------------------------------------------|-------------------------------------------|-------------------------------------------|-------------------------------------------|
| Power Station Capacity                                    | 2160Wh                                    | 2160Wh                                    | 2160Wh                                    |
| Power Station Continuous Output                           | 2200W                                     | 2200W                                     | 2200W                                     |
| Power Station Charged with AC Adapter                     | 2 H                                       | 2 H                                       | 2 H                                       |
| Power Station Charged with 12V Car Outlet                 | 24 H                                      | 24 H                                      | 24 H                                      |
| Power Station Charged with Solar Panel                    | 14.5 H                                    | 7.5 H                                     | 2.5 H                                     |
| Power Station Battery Lifecycles                          | After 1000 cycles, ≥ 80% capacity remains | After 1000 cycles, ≥ 80% capacity remains | After 1000 cycles, ≥ 80% capacity remains |
| Power Station Product Weight                              | 42.9lbs(19.5KG)                           | 42.9lbs(19.5KG)                           | 42.9lbs(19.5KG)                           |
| Power Station Dimensions                                  | 15.12x 10.59x 12.11in                     | 15.12x 10.59x 12.11in                     | 15.12x 10.59x 12.11in                     |
| Power Station Operating Usage Temperature                 | 14-104°F (-10~40°C)                       | 14-104°F (-10~40°C)                       | 14-104°F(-10~40°C)                        |
| Power Station Battery Management System                   | 12 Types of Protection                    | 12 Types of Protection                    | 12 Types of Protection                    |
| Power Station Steady Power<br>(Pure Sine Wave) AC Outlet  | √                                         | √                                         | √                                         |
| Power Station Temperature Control Probes                  | x8                                        | x8                                        | x8                                        |
| Power Station Fire Resistance Rating                      | UL 94-V0                                  | UL 94-V0                                  | UL 94-V0                                  |
| Power Station Shock-Resistant Level                       | 9 Level                                   | 9 Level                                   | 9 Level                                   |
| Power Station Compatibility with<br>Electrical Appliances | >95%                                      | >95%                                      | >95%                                      |
| Power Station Noise Level                                 | ≤46db                                     | ≤46db                                     | ≤46db                                     |
| Power Station APP Intelligent Control                     | Expected to be available in August 2023   | Expected to be available in August 2023   | Expected to be available in August 2023   |

# **Jackery Solar Generator 2000 Pro**

| Model                                   | Jackery Solar Generator 2000 Pro 200W | Jackery Solar Generator 2000 Pro 400W | Jackery Solar Generator 2000 Pro 1200W |
|-----------------------------------------|---------------------------------------|---------------------------------------|----------------------------------------|
| Solar Panel Power                       | 200W                                  | 400W                                  | 1200W                                  |
| Solar Panel Waterproof & Durable        | IP67                                  | IP67                                  | IP67                                   |
| Solar Cell Conversion Efficiency        | 25% MAX                               | 25% MAX                               | 25% MAX                                |
| Solar Panel Operating Usage Temperature | -4~149°F (-20~65°C)                   | -4~149°F (-20~65°C)                   | -4~149°F(-20~65°C)                     |
| Foldable Solar Panel with Magnetic pads | V                                     | √                                     | √                                      |
| Maximum Daily Solar Power Generation*   | 2.38kWh                               | 2.38kWh                               | 7.14kWh                                |
| Waranty                                 | 3+2 Years                             | 3+2 Years                             | 3+2 Years                              |

| WHAT'S IN THE BOX |                                                       |                                                       |                                                       |  |
|-------------------|-------------------------------------------------------|-------------------------------------------------------|-------------------------------------------------------|--|
| a a               | 1* Explorer 2000 Pro Portable Power Station (2160Wh); | 1* Explorer 2000 Pro Portable Power Station (2160Wh); | 1* Explorer 2000 Pro Portable Power Station (2160Wh); |  |
| 6                 | 1* Car Charger Cable;                                 | 1* Car Charger Cable;                                 | 1* Car Charger Cable;                                 |  |
| $\bigcirc$        | 1* AC Charger Cable;                                  | 1* AC Charger Cable;                                  | 1* AC Charger Cable;                                  |  |
|                   | 2*DC7909 To 8020 Adapter;                             | 2*DC7909 To 8020 Adapter ;                            | 2*DC7909 To 8020 Adapter;                             |  |
| androy -          | 1* Power Station User Manual;                         | 1* Power Station User Manual;                         | 1* Power Station User Manual;                         |  |
|                   | 1* SolarSaga 200 Solar Panel (200W);                  | 2* SolarSaga 200 Solar Panel (200W);                  | 6* SolarSaga 200 Solar Panel (200W);                  |  |
| 59                | /                                                     | /                                                     | 2*Solar Series Connector                              |  |
| editory.          | 1* Solar Panel User Manual;                           | 2* Solar Panel User Manual;                           | 6* Solar Panel User Manual;                           |  |