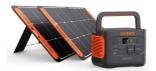

# **Jackery Solar Generator 1000**

Mainstream SKU

| Model                                                    | Jackery Solar Generator 1000 200W        |
|----------------------------------------------------------|------------------------------------------|
| Power Station Capacity                                   | 1002Wh                                   |
| Power Station Continuous Output                          | 1000W                                    |
| Power Station Charged with AC Adapter                    | 7.5 H                                    |
| Power Station Charged with 12V Car Outlet                | 14 H                                     |
| Power Station Charged with Solar Panel                   | 8 H                                      |
| Power Station Battery Lifecycles                         | After 800 cycles, ≥ 80% capacity remains |
| Power Station Product Weight                             | 22.04lbs (10KG)                          |
| Power Station Dimensions                                 | 13.3 x 9.2 x 11.1in                      |
| Power Station Operating Usage Temperature                | 14-104°F (-10~40°C)                      |
| Power Station Battery Management System                  | 6 Types of Protection                    |
| Power Station Steady Power<br>(Pure Sine Wave) AC Outlet | √                                        |
| Power Station Temperature Control Probes                 | x4                                       |
| Power Station Fire Resistance Rating                     | UL 94-V0                                 |
| Power Station Shock-Resistant Level                      | /                                        |
| Power Station Compatibility with  Electrical Appliances  | >93%                                     |
| Power Station Noise Level                                | ≤46db                                    |
| Power Station APP Intelligent Control                    | /                                        |

| Model                                   | Jackery Solar Generator 1000 200W |
|-----------------------------------------|-----------------------------------|
| Solar Panel Power                       | 200W                              |
| Solar Panel Waterproof & Durable        | IP65                              |
| Solar Cell Conversion Efficiency        | 25% Max                           |
| Solar Panel Operating Usage Temperature | -4~149F (-20~65°C)                |
| Foldable Solar Panel with Magnetic pads | V                                 |
| Maximum Daily Solar Power Generation*   | 1.19kWh                           |
| Waranty                                 | 2+1 Years                         |