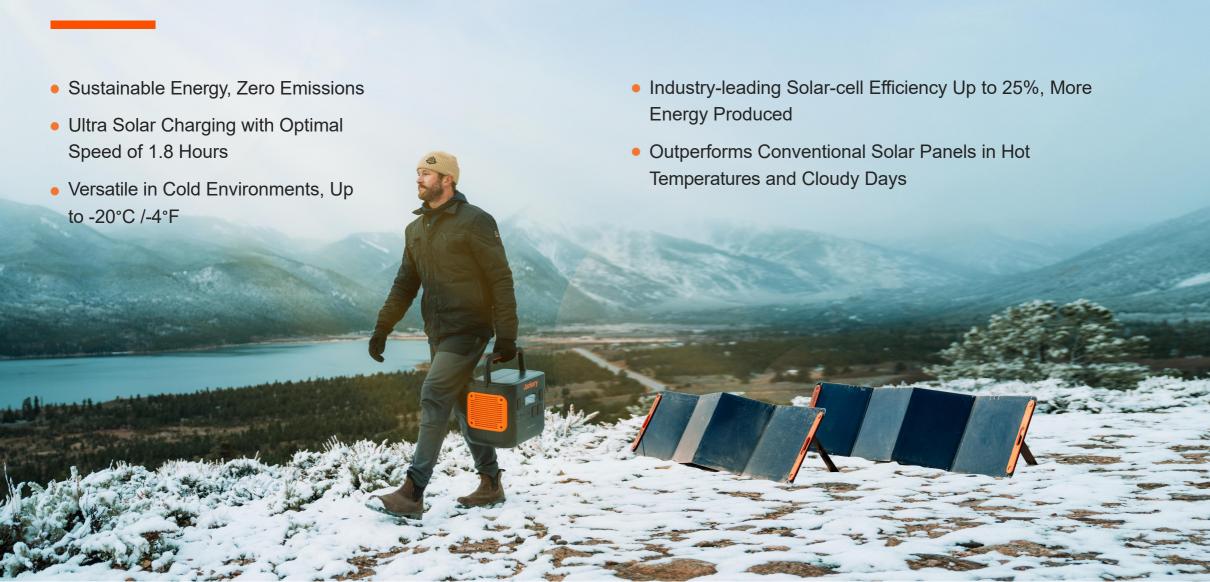

# **Ultra Solar Charging, More Than Fast**

- Intelligent BMS with Up to 12 Forms of Protection
- Steady Power Protects Against Equipment Damage
- 30% Improved Heat Dissipation Efficiency Unrivalled Cooling System Supported by High-precision Chips & Max. Nine Sensors
- Shock-resistant & Fire-retardant (UL 94V-0 Standard)

# Jackery Solar Generator 3000 Pro

Mainstream SKU

Flagship SKU

| Model                                                     | Jackery Solar Generator 3000 Pro 400W     | Jackery Solar Generator 3000 Pro 800W     |
|-----------------------------------------------------------|-------------------------------------------|-------------------------------------------|
| Power Station Capacity                                    | 3024Wh                                    | 3024Wh                                    |
| Power Station<br>Continuous Output                        | 3000W                                     | 3000W                                     |
| Power Station Charged with AC Adapter                     | 1.8 H                                     | 1.8 H                                     |
| Power Station Charged with 12V<br>Car Outlet              | 35 H                                      | 35 H                                      |
| Power Station Charged with<br>Solar Panel                 | 9-10 H                                    | 5-6 H                                     |
| Power Station Battery<br>Lifecycles                       | After 2000 cycles, ≥ 70% capacity remains | After 2000 cycles, ≥ 70% capacity remains |
| Power Station Product Weight                              | 62.83 lbs(28.5KG)                         | 62.83 lbs(28.5KG)                         |
| Power Station Dimensions                                  | 18.7 x 13.9 x 14.6 in                     | 18.7 x 13.9 x 14.6 in                     |
| Power Station Operating Usage<br>Temperature              | -4-104°F(-20~40°C)                        | -4-104°F(-20~40°C)                        |
| Power Station Battery<br>Management System                | 12 Types of Protection                    | 12 Types of Protection                    |
| Power Station Steady Power<br>(Pure Sine Wave) AC Outlet  | V                                         | V                                         |
| Power Station Temperature<br>Control Probes               | x9                                        | x9                                        |
| Power Station Fire Resistance<br>Rating                   | UL 94-V0                                  | UL 94-V0                                  |
| Power Station Shock-Resistant<br>Level                    | 9 Level                                   | 9 Level                                   |
| Power Station Compatibility with<br>Electrical Appliances | 99%                                       | 99%                                       |
| Power Station Noise Level                                 | Super Quiet Mode ≤30dB                    | Super Quiet Mode≤30dB                     |
| Power Station APP Intelligent<br>Control                  | √                                         | √                                         |

| Model                                      | Jackery Solar Generator 3000 Pro 400W | Jackery Solar Generator 3000 Pro 800W |
|--------------------------------------------|---------------------------------------|---------------------------------------|
| Solar Panel Power                          | 400W                                  | 800W                                  |
| Solar Panel Waterproof & Durable           | IP67                                  | IP67                                  |
| Solar Cell Conversion Efficiency           | 25% MAX                               | 25% MAX                               |
| Solar Panel Operating Usage<br>Temperature | -4~149°F (-20~65°C)                   | -4~149°F (-20~65°C)                   |
| Foldable Solar Panel with Magnetic pads    | V                                     | √                                     |
| Maximum Daily Solar Power<br>Generation*   | 2.4 kWh                               | 4.76 kWh                              |
| Waranty                                    | 3+2 Years                             | 3+2 Years                             |