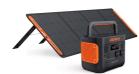

# **Jackery Solar Generator 1000 Pro**

Mainstream SKU

Flagship SKU

| Model                                                     | Jackery Solar Generator 1000 Pro 160W    | Jackery Solar Generator 1000 Pro 200W    | Jackery Solar Generator 1000 Pro 800W    |
|-----------------------------------------------------------|------------------------------------------|------------------------------------------|------------------------------------------|
| Power Station Capacity                                    | 1002Wh                                   | 1002Wh                                   | 1002Wh                                   |
| Power Station Continuous Output                           | 1000W                                    | 1000W                                    | 1000W                                    |
| Power Station Charged with AC Adapter                     | 1.8 H                                    | 1.8 H                                    | 1.8 H                                    |
| Power Station Charged with 12V Car Outlet                 | 12 H                                     | 12 H                                     | 12 H                                     |
| Power Station Charged with Solar Panel                    | 9 H                                      | 7 H                                      | 1.8 H                                    |
| Power Station Battery Lifecycles                          | After 1000 cycles, ≥80% capacity remains | After 1000 cycles, ≥80% capacity remains | After 1000 cycles, ≥80% capacity remains |
| Power Station Product Weight                              | 25.4 lbs(11.5KG)                         | 25.4 lbs(11.5KG)                         | 25.4 lbs(11.5KG)                         |
| Power Station Dimensions                                  | 13.39 x 10.32 x 10.06 in                 | 13.39 x 10.32 x 10.06 in                 | 13.39 x 10.32 x 10.06 in                 |
| Power Station Operating Usage Temperature                 | 14-104°F(-10~40°C)                       | 14-104°F(-10~40°C)                       | 14-104°F (-10~40°C)                      |
| Power Station Battery Management System                   | 12 Types of Protection                   | 12 Types of Protection                   | 12 Types of Protection                   |
| Power Station Steady Power<br>(Pure Sine Wave) AC Outlet  | √                                        | V                                        | √                                        |
| Power Station Temperature Control Probes                  | х9                                       | х9                                       | х9                                       |
| Power Station Fire Resistance Rating                      | UL 94-V0                                 | UL 94-V0                                 | UL 94-V0                                 |
| Power Station Shock-Resistant Level                       | 9 Level                                  | 9 Level                                  | 9 Level                                  |
| Power Station Compatibility with<br>Electrical Appliances | >93%                                     | >93%                                     | >93%                                     |
| Power Station Noise Level                                 | ≤46db                                    | ≤46db                                    | ≤46db                                    |
| Power Station APP Intelligent Control                     | Expected to be available in August 2023  | Expected to be available in August 2023  | Expected to be available in August 2023  |

# **Jackery Solar Generator 1000 Pro**

| Model                                   | Jackery Solar Generator 1000 Pro 160W | Jackery Solar Generator 2000 Pro 200W | Jackery Solar Generator 2000 Pro 800W |
|-----------------------------------------|---------------------------------------|---------------------------------------|---------------------------------------|
| Solar Panel Power                       | 160W                                  | 200W                                  | 800W                                  |
| Solar Panel Waterproof & Durable        | IP68                                  | IP65                                  | IP67                                  |
| Solar Cell Conversion Efficiency        | 23%                                   | 25% Max                               | 25% MAX                               |
| Solar Panel Operating Usage Temperature | -40~185°F(-40~85°C)                   | -4~149°F (-20~65°C)                   | -4~149°F(-20~65°C)                    |
| Foldable Solar Panel with Magnetic pads | √                                     | √                                     | √                                     |
| Maximum Daily Solar Power Generation*   | 952Wh                                 | 1.19kWh                               | 4.76kWh                               |
| Waranty                                 | 3+2 Years                             | 3+2 Years                             | 3+2 Years                             |