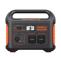

# **Jackery Solar Generator 2000 Pro**

Mainstream SKU

Flagship SKU

| Model                                                     | Jackery Solar Generator 2000 Pro 200W     | Jackery Solar Generator 2000 Pro 400W     | Jackery Solar Generator 2000 Pro 1200W    |
|-----------------------------------------------------------|-------------------------------------------|-------------------------------------------|-------------------------------------------|
| Power Station Capacity                                    | 2160Wh                                    | 2160Wh                                    | 2160Wh                                    |
| Power Station Continuous Output                           | 2200W                                     | 2200W                                     | 2200W                                     |
| Power Station Charged with AC Adapter                     | 2 H                                       | 2 H                                       | 2 H                                       |
| Power Station Charged with 12V Car Outlet                 | 24 H                                      | 24 H                                      | 24 H                                      |
| Power Station Charged with Solar Panel                    | 14.5 H                                    | 7.5 H                                     | 2.5 H                                     |
| Power Station Battery Lifecycles                          | After 1000 cycles, ≥ 80% capacity remains | After 1000 cycles, ≥ 80% capacity remains | After 1000 cycles, ≥ 80% capacity remains |
| Power Station Product Weight                              | 42.9lbs(19.5KG)                           | 42.9lbs(19.5KG)                           | 42.9lbs(19.5KG)                           |
| Power Station Dimensions                                  | 15.12x 10.59x 12.11in                     | 15.12x 10.59x 12.11in                     | 15.12x 10.59x 12.11in                     |
| Power Station Operating Usage Temperature                 | 14-104°F (-10~40°C)                       | 14-104°F (-10~40°C)                       | 14-104°F(-10~40°C)                        |
| Power Station Battery Management System                   | 12 Types of Protection                    | 12 Types of Protection                    | 12 Types of Protection                    |
| Power Station Steady Power<br>(Pure Sine Wave) AC Outlet  | √                                         | √                                         | √                                         |
| Power Station Temperature Control Probes                  | x8                                        | x8                                        | x8                                        |
| Power Station Fire Resistance Rating                      | UL 94-V0                                  | UL 94-V0                                  | UL 94-V0                                  |
| Power Station Shock-Resistant Level                       | 9 Level                                   | 9 Level                                   | 9 Level                                   |
| Power Station Compatibility with<br>Electrical Appliances | >95%                                      | >95%                                      | >95%                                      |
| Power Station Noise Level                                 | ≤46db                                     | ≤46db                                     | ≤46db                                     |
| Power Station APP Intelligent Control                     | Expected to be available in August 2023   | Expected to be available in August 2023   | Expected to be available in August 2023   |