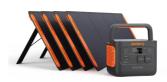

# Jackery Solar Generator 3000 Pro

Mainstream SKU

Flagship SKU

| Model                                                     | Jackery Solar Generator 3000 Pro 400W     | Jackery Solar Generator 3000 Pro 800W     |
|-----------------------------------------------------------|-------------------------------------------|-------------------------------------------|
| Power Station Capacity                                    | 3024Wh                                    | 3024Wh                                    |
| Power Station<br>Continuous Output                        | 3000W                                     | 3000W                                     |
| Power Station Charged with AC Adapter                     | 1.8 H                                     | 1.8 H                                     |
| Power Station Charged with 12V<br>Car Outlet              | 35 H                                      | 35 H                                      |
| Power Station Charged with<br>Solar Panel                 | 9-10 H                                    | 5-6 H                                     |
| Power Station Battery<br>Lifecycles                       | After 2000 cycles, ≥ 70% capacity remains | After 2000 cycles, ≥ 70% capacity remains |
| Power Station Product Weight                              | 62.83 lbs(28.5KG)                         | 62.83 lbs(28.5KG)                         |
| Power Station Dimensions                                  | 18.7 x 13.9 x 14.6 in                     | 18.7 x 13.9 x 14.6 in                     |
| Power Station Operating Usage<br>Temperature              | -4-104°F(-20~40°C)                        | -4-104°F(-20~40°C)                        |
| Power Station Battery<br>Management System                | 12 Types of Protection                    | 12 Types of Protection                    |
| Power Station Steady Power<br>(Pure Sine Wave) AC Outlet  | V                                         | V                                         |
| Power Station Temperature<br>Control Probes               | x9                                        | x9                                        |
| Power Station Fire Resistance<br>Rating                   | UL 94-V0                                  | UL 94-V0                                  |
| Power Station Shock-Resistant<br>Level                    | 9 Level                                   | 9 Level                                   |
| Power Station Compatibility with<br>Electrical Appliances | 99%                                       | 99%                                       |
| Power Station Noise Level                                 | Super Quiet Mode ≤30dB                    | Super Quiet Mode≤30dB                     |
| Power Station APP Intelligent<br>Control                  | √                                         | √                                         |

| Model                                      | Jackery Solar Generator 3000 Pro 400W | Jackery Solar Generator 3000 Pro 800W |
|--------------------------------------------|---------------------------------------|---------------------------------------|
| Solar Panel Power                          | 400W                                  | 800W                                  |
| Solar Panel Waterproof & Durable           | IP67                                  | IP67                                  |
| Solar Cell Conversion Efficiency           | 25% MAX                               | 25% MAX                               |
| Solar Panel Operating Usage<br>Temperature | -4~149°F (-20~65°C)                   | -4~149°F (-20~65°C)                   |
| Foldable Solar Panel with Magnetic pads    | V                                     | √                                     |
| Maximum Daily Solar Power<br>Generation*   | 2.4 kWh                               | 4.76 kWh                              |
| Waranty                                    | 3+2 Years                             | 3+2 Years                             |

| WHAT'S IN THE BOX |                                                       |                                                       |  |  |
|-------------------|-------------------------------------------------------|-------------------------------------------------------|--|--|
|                   | 1* Explorer 3000 Pro Portable Power Station (3024Wh); | 1* Explorer 3000 Pro Portable Power Station (3024Wh); |  |  |
| 6                 | 1* Car Charger Cable;                                 | 1* Car Charger Cable;                                 |  |  |
| <b>O</b>          | 1* AC Charger Cable;                                  | 1* AC Charger Cable;                                  |  |  |
|                   | 2*DC7909 To 8020 Adapter;                             | 2*DC7909 To 8020 Adapter;                             |  |  |
| Amery —           | 1* Power Station User Manual ;                        | 1* Power Station User Manual;                         |  |  |
|                   | 2* SolarSaga 200 Solar Panel (200W);                  | 4* SolarSaga 200 Solar Panel (200W);                  |  |  |
| 59                | /                                                     | 2* Solar Series Connector                             |  |  |
| -                 | 2* Solar Panel User Manual ;                          | 4* Solar Panel User Manual;                           |  |  |