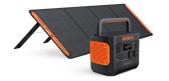

# Jackery Solar Generator 3000 Pro

Mainstream SKU

Flagship SKU

| Model                                                     | Jackery Solar Generator 3000 Pro 400W     | Jackery Solar Generator 3000 Pro 800W     |
|-----------------------------------------------------------|-------------------------------------------|-------------------------------------------|
| Power Station Capacity                                    | 3024Wh                                    | 3024Wh                                    |
| Power Station<br>Continuous Output                        | 3000W                                     | 3000W                                     |
| Power Station Charged with AC Adapter                     | 1.8 H                                     | 1.8 H                                     |
| Power Station Charged with 12V<br>Car Outlet              | 35 H                                      | 35 H                                      |
| Power Station Charged with<br>Solar Panel                 | 9-10 H                                    | 5-6 H                                     |
| Power Station Battery<br>Lifecycles                       | After 2000 cycles, ≥ 70% capacity remains | After 2000 cycles, ≥ 70% capacity remains |
| Power Station Product Weight                              | 62.83 lbs(28.5KG)                         | 62.83 lbs(28.5KG)                         |
| Power Station Dimensions                                  | 18.7 x 13.9 x 14.6 in                     | 18.7 x 13.9 x 14.6 in                     |
| Power Station Operating Usage<br>Temperature              | -4-104°F(-20~40°C)                        | -4-104°F(-20~40°C)                        |
| Power Station Battery<br>Management System                | 12 Types of Protection                    | 12 Types of Protection                    |
| Power Station Steady Power<br>(Pure Sine Wave) AC Outlet  | V                                         | V                                         |
| Power Station Temperature<br>Control Probes               | x9                                        | x9                                        |
| Power Station Fire Resistance<br>Rating                   | UL 94-V0                                  | UL 94-V0                                  |
| Power Station Shock-Resistant<br>Level                    | 9 Level                                   | 9 Level                                   |
| Power Station Compatibility with<br>Electrical Appliances | 99%                                       | 99%                                       |
| Power Station Noise Level                                 | Super Quiet Mode ≤30dB                    | Super Quiet Mode≤30dB                     |
| Power Station APP Intelligent<br>Control                  | √                                         | √                                         |

| Model                                      | Jackery Solar Generator 3000 Pro 400W | Jackery Solar Generator 3000 Pro 800W |
|--------------------------------------------|---------------------------------------|---------------------------------------|
| Solar Panel Power                          | 400W                                  | 800W                                  |
| Solar Panel Waterproof & Durable           | IP67                                  | IP67                                  |
| Solar Cell Conversion Efficiency           | 25% MAX                               | 25% MAX                               |
| Solar Panel Operating Usage<br>Temperature | -4~149°F (-20~65°C)                   | -4~149°F (-20~65°C)                   |
| Foldable Solar Panel with Magnetic pads    | V                                     | √                                     |
| Maximum Daily Solar Power<br>Generation*   | 2.4 kWh                               | 4.76 kWh                              |
| Waranty                                    | 3+2 Years                             | 3+2 Years                             |