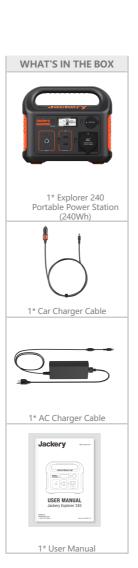

| WHAT'S IN THE BOX |                                                 |
|-------------------|-------------------------------------------------|
|                   | 1* Explorer 500 Portable Power Station (518Wh); |
|                   | 1* Car Charger Cable;                           |
|                   | 1* AC&DC Adapter;                               |
|                   | 1* Power Station User Manual;                   |
|                   | 1* SolarSaga 100 Solar Panel (100W);            |
| 1                 | 1* Solar Panel User Manual;                     |