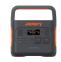

# **Jackery Solar Generator 500**

| Model                                                     | Jackery Solar Generator 500 100W         |
|-----------------------------------------------------------|------------------------------------------|
| Power Station Capacity                                    | 240Wh                                    |
| Power Station Continuous Output                           | 200W                                     |
| Power Station Charged with AC Adapter                     | 5.5H                                     |
| Power Station Charged with 12V Car Outlet                 | 6.5H                                     |
| Power Station Charged with Solar Panel                    | 4.5 H                                    |
| Power Station Battery Lifecycles                          | After 1000 cycles, ≥80% capacity remains |
| Power Station Product Weight                              | 6.6lbs(3KG)                              |
| Power Station Dimensions                                  | 9.05 x 5.24 x 7.87in                     |
| Power Station Operating Usage Temperature                 | 14-104°F (-10~40°C)                      |
| Power Station Battery Management System                   | 6 Types of Protection                    |
| Power Station Steady Power<br>(Pure Sine Wave) AC Outlet  | √                                        |
| Power Station Temperature Control Probes                  | x2                                       |
| Power Station Fire Resistance Rating                      | UL 94-V0                                 |
| Power Station Shock-Resistant Level                       | /                                        |
| Power Station Compatibility with<br>Electrical Appliances | >85%                                     |
| Power Station Noise Level                                 | ≤46db                                    |
| Power Station APP Intelligent Control                     | /                                        |