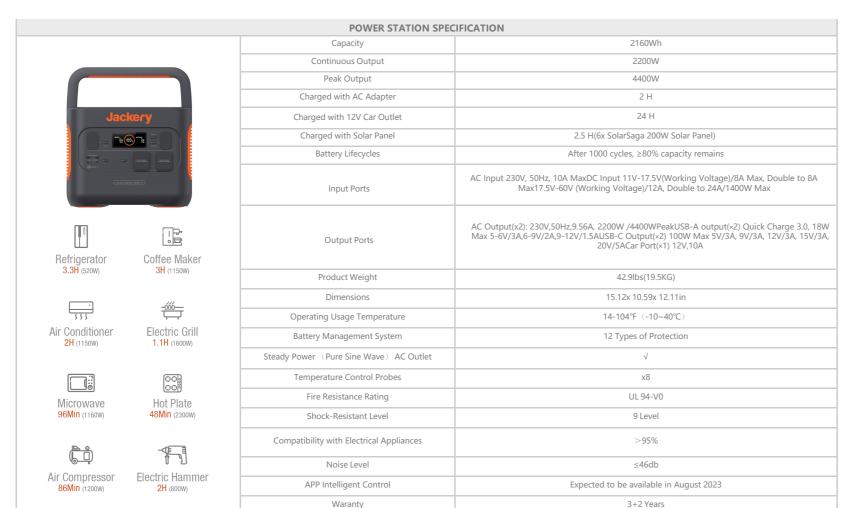

# **Jackery Solar Generator 2000 Pro**

Mainstream SKU

Flagship SKU

| Model                                                     | Jackery Solar Generator 2000 Pro 200W     | Jackery Solar Generator 2000 Pro 400W     | Jackery Solar Generator 2000 Pro 1200W    |
|-----------------------------------------------------------|-------------------------------------------|-------------------------------------------|-------------------------------------------|
| Power Station Capacity                                    | 2160Wh                                    | 2160Wh                                    | 2160Wh                                    |
| Power Station Continuous Output                           | 2200W                                     | 2200W                                     | 2200W                                     |
| Power Station Charged with AC Adapter                     | 2 H                                       | 2 H                                       | 2 H                                       |
| Power Station Charged with 12V Car Outlet                 | 24 H                                      | 24 H                                      | 24 H                                      |
| Power Station Charged with Solar Panel                    | 14.5 H                                    | 7.5 H                                     | 2.5 H                                     |
| Power Station Battery Lifecycles                          | After 1000 cycles, ≥ 80% capacity remains | After 1000 cycles, ≥ 80% capacity remains | After 1000 cycles, ≥ 80% capacity remains |
| Power Station Product Weight                              | 42.9lbs(19.5KG)                           | 42.9lbs(19.5KG)                           | 42.9lbs(19.5KG)                           |
| Power Station Dimensions                                  | 15.12x 10.59x 12.11in                     | 15.12x 10.59x 12.11in                     | 15.12x 10.59x 12.11in                     |
| Power Station Operating Usage Temperature                 | 14-104°F (-10~40°C)                       | 14-104°F (-10~40°C)                       | 14-104°F(-10~40°C)                        |
| Power Station Battery Management System                   | 12 Types of Protection                    | 12 Types of Protection                    | 12 Types of Protection                    |
| Power Station Steady Power<br>(Pure Sine Wave) AC Outlet  | √                                         | √                                         | √                                         |
| Power Station Temperature Control Probes                  | x8                                        | x8                                        | x8                                        |
| Power Station Fire Resistance Rating                      | UL 94-V0                                  | UL 94-V0                                  | UL 94-V0                                  |
| Power Station Shock-Resistant Level                       | 9 Level                                   | 9 Level                                   | 9 Level                                   |
| Power Station Compatibility with<br>Electrical Appliances | >95%                                      | >95%                                      | >95%                                      |
| Power Station Noise Level                                 | ≤46db                                     | ≤46db                                     | ≤46db                                     |
| Power Station APP Intelligent Control                     | Expected to be available in August 2023   | Expected to be available in August 2023   | Expected to be available in August 2023   |